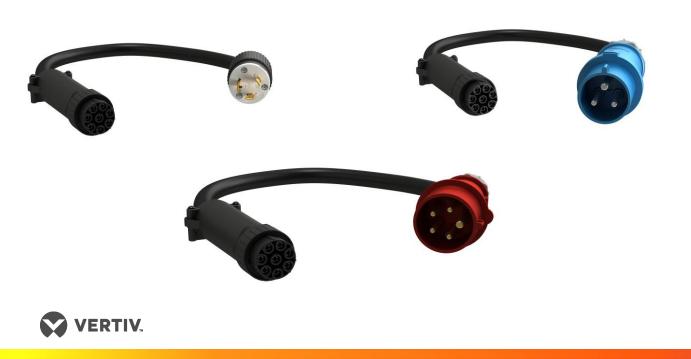

## Vertiv Universal PDU & FSC

## **Facility Side Cable (FSC)**

- Features a universal connector that mates with the Universal Input on a Vertiv Geist UPDU.
- Meets common worldwide AC power configurations.
- The FSC defines the power configuration of the UPDU.
- Swap out the FSC to increase or decrease the power capacity of the UPDU based on changing business needs.
- Sold separately to provide increased flexibility.

The UPDU and FSC redefine the Rack PDU by reducing the complexity of IT power infrastructure deployments.

- The universal design enables a single UPDU to be purchased, installed, and shipped to any location regardless of power requirements.
- The UPDU product line offers a range of options to meet every customer's unique business needs.
- The universal power input can mate to any geographically specific FSC simplifying management and enabling rapid deployments worldwide.