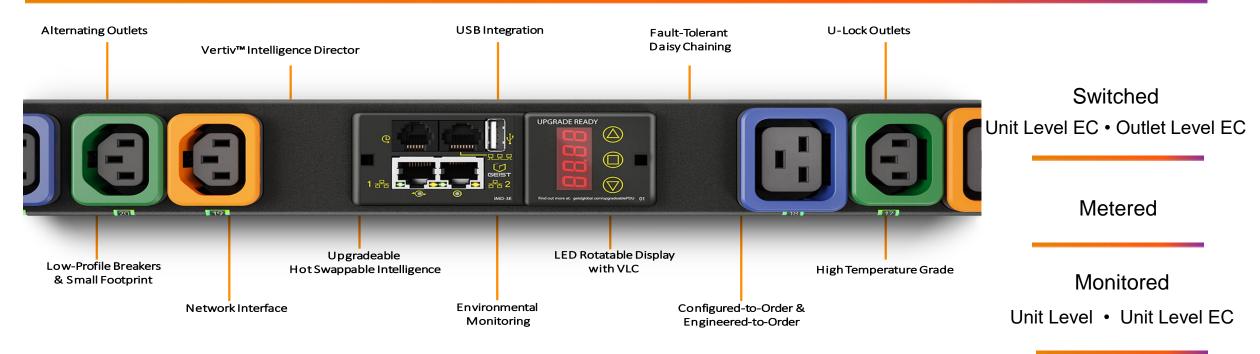

## **Geist PDU Solutions**

## **Ultimate Rack Power Flexibility**

Combination Outlet C13/C19 to provide the highest level of rack power flexibility to accommodate all initial development needs and any future equipment adds, moves, or changes.

Inline

Metered
Monitored (Unit & Unit Level EC)