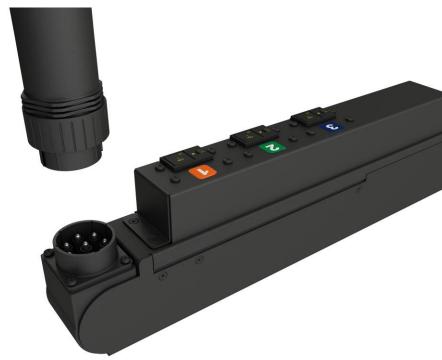

## Vertiv Universal PDU & FSC

## **Facility Side Cable (FSC)**

- Features a universal connector that mates with the Universal Input on a Vertiv Geist UPDU.
- Meets common worldwide AC power configurations.
- The FSC defines the power configuration of the UPDU.
- Swap out the FSC to increase or decrease the power capacity of the UPDU based on changing business needs.
- Sold separately to provide increased flexibility.

The UPDU and FSC redefine the Rack PDU by reducing the complexity of IT power infrastructure deployments.

- The universal design enables a single UPDU to be purchased, installed, and shipped to any location regardless of power requirements.
- The UPDU product line offers a range of options to meet every customer's unique business needs.
- The universal power input can mate to any geographically specific FSC simplifying management and enabling rapid deployments worldwide.